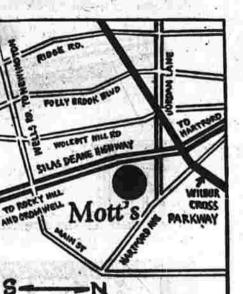

SALE PRICES EFFECTIVE THURS, JULY 19 thru SAT, JULY 21

MOTT'S STORES OPEN NIGHTS-MON. thru SAT. till 9 EXCEPT ALBANY AVENUE-WED. thru SAT. till 5

• 567 MIDDLE TURNPIKE, EAST, Near the Green, MANCHESTER ● 160 SILAS DEANE HIGHWAY, Corner Jordan Lane, WETHERSFIELD

160 SILAS DEANE HIGHWAY, Corner Jordan Lane, WETHERSFIELD

@ 280 WINDSOR AVENUE, WILSON

● 1269 ALBANY AVENUE, HARTFORD • 525 FARMINGTON AVENUE, BRISTOL

**STRAWBERRIES** 

HEALTHFUL THIRST-QUENCHING JUICES!

GRAPE JUICE